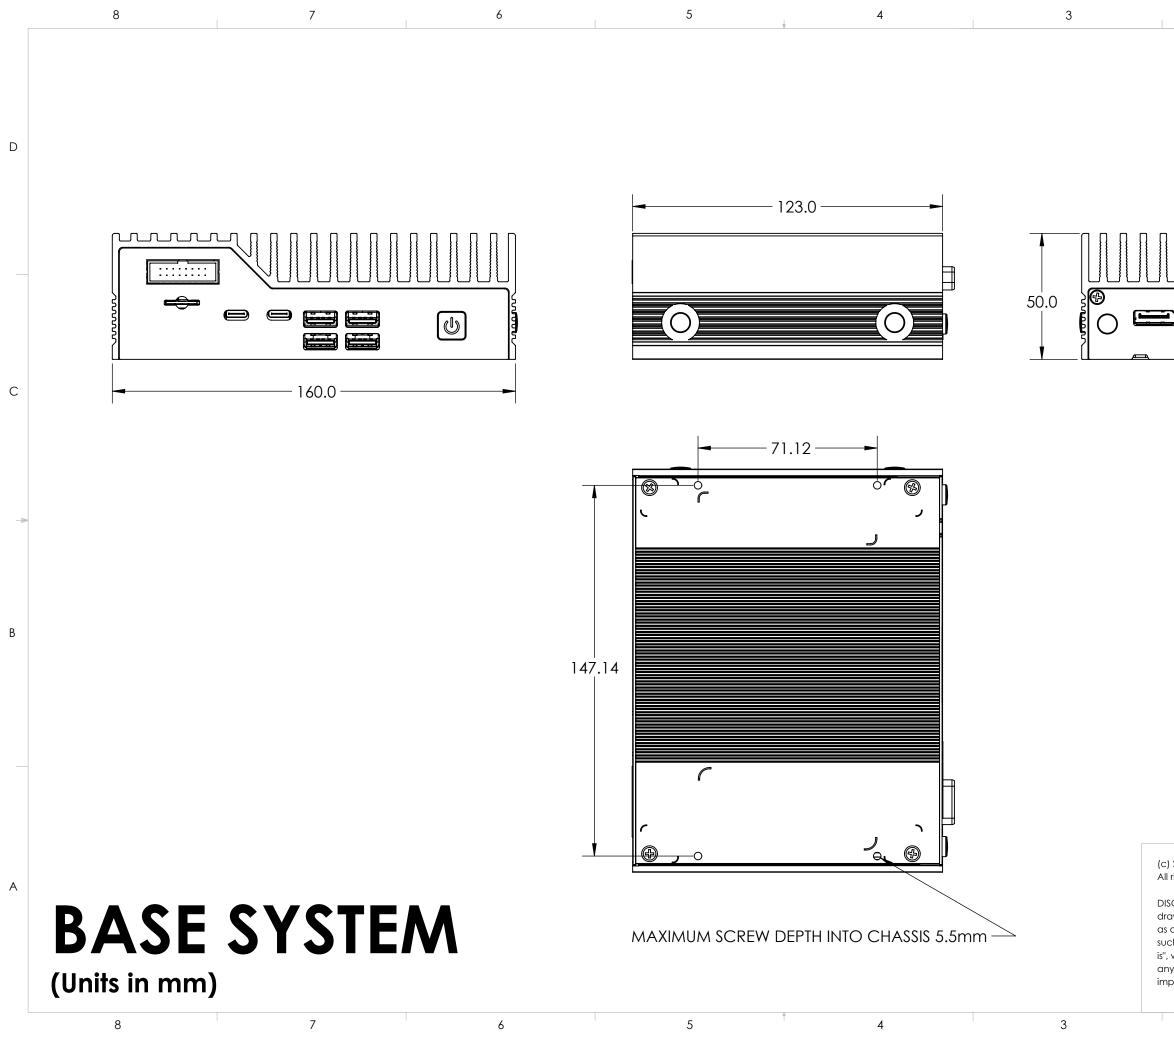

| 2                                                                                                                                                                             |            | 1                                                         |   |
|-------------------------------------------------------------------------------------------------------------------------------------------------------------------------------|------------|-----------------------------------------------------------|---|
|                                                                                                                                                                               |            |                                                           | D |
|                                                                                                                                                                               |            |                                                           |   |
|                                                                                                                                                                               |            |                                                           | С |
|                                                                                                                                                                               |            |                                                           | В |
| c) 2021 OnLogic, Inc.                                                                                                                                                         |            | 35 Thompson St<br>S. Burlington, VT 05403<br>802-861-2300 |   |
| Il rights reserved.<br>ISCLAIMER: These<br>rawings are provided<br>s a courtesy, and as<br>uch, are provided "as-<br>', without warranty of<br>ny kind, express or<br>nplied. | TITLE:     | ONAL DRAWINGS                                             | A |
|                                                                                                                                                                               | SCALE: 1:2 | SHEET 1 OF 4                                              |   |
| 2                                                                                                                                                                             | I          | 1                                                         |   |