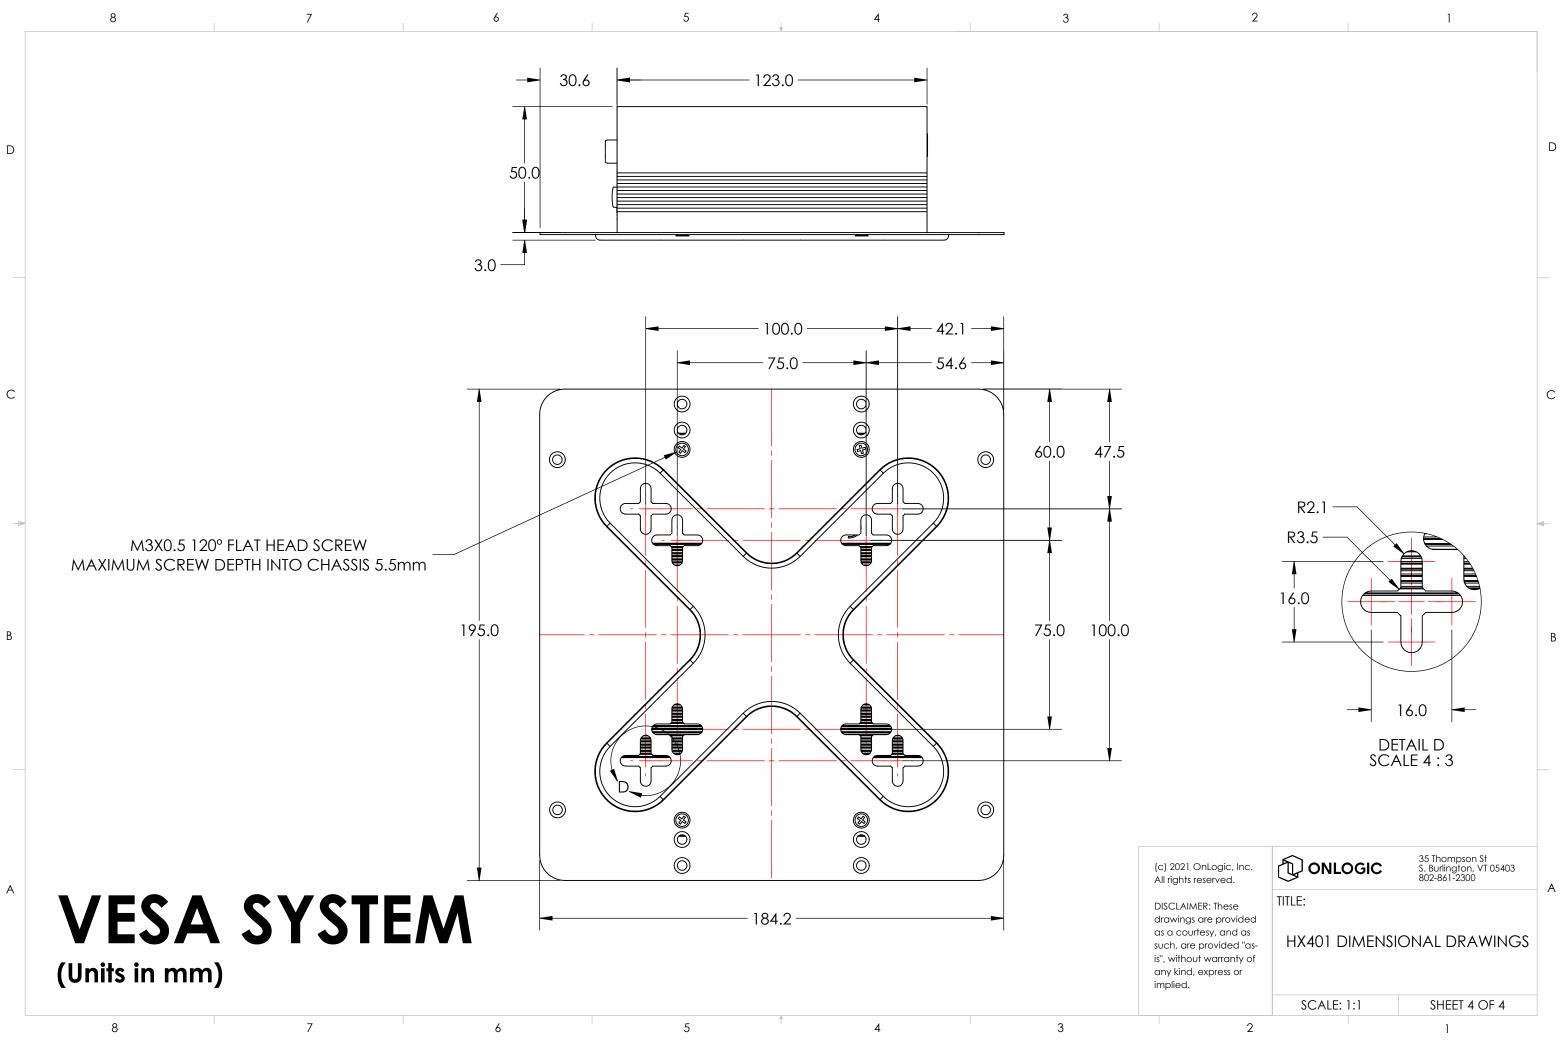

С

D

| 2021 OnLogic, Inc.<br>rights reserved.                                                                                                        |                                      | 35 Thompson St<br>S. Burlington, VT 05403<br>802-861-2300 | • |
|-----------------------------------------------------------------------------------------------------------------------------------------------|--------------------------------------|-----------------------------------------------------------|---|
| SCLAIMER: These<br>awings are provided<br>a courtesy, and as<br>ch, are provided "as-<br>without warranty of<br>ry kind, express or<br>plied. | TITLE:<br>HX401 DIMENSIONAL DRAWINGS |                                                           | A |
|                                                                                                                                               | SCALE: 1:1                           | SHEET 2 OF 4                                              |   |