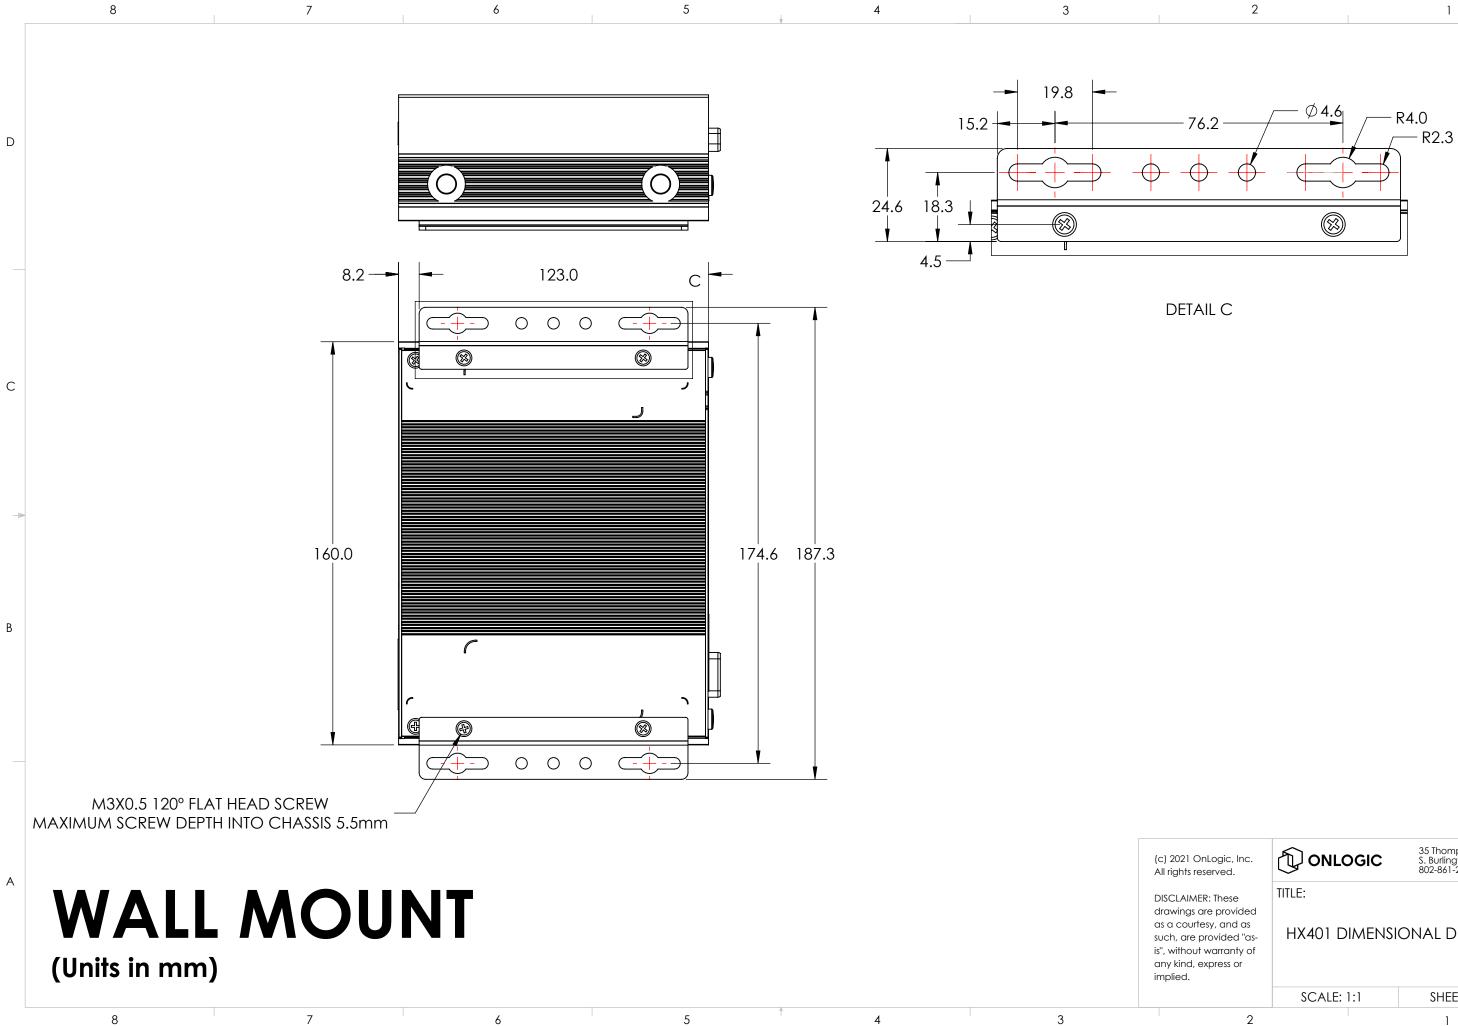

С

D

| 2021 OnLogic, Inc.<br>rights reserved.                                                                                                        |                                      | 35 Thompson St<br>S. Burlington, VT 05403<br>802-861-2300 | • |
|-----------------------------------------------------------------------------------------------------------------------------------------------|--------------------------------------|-----------------------------------------------------------|---|
| SCLAIMER: These<br>awings are provided<br>a courtesy, and as<br>ch, are provided "as-<br>without warranty of<br>ry kind, express or<br>plied. | TITLE:<br>HX401 DIMENSIONAL DRAWINGS |                                                           | A |
|                                                                                                                                               | SCALE: 1:1                           | SHEET 2 OF 4                                              |   |