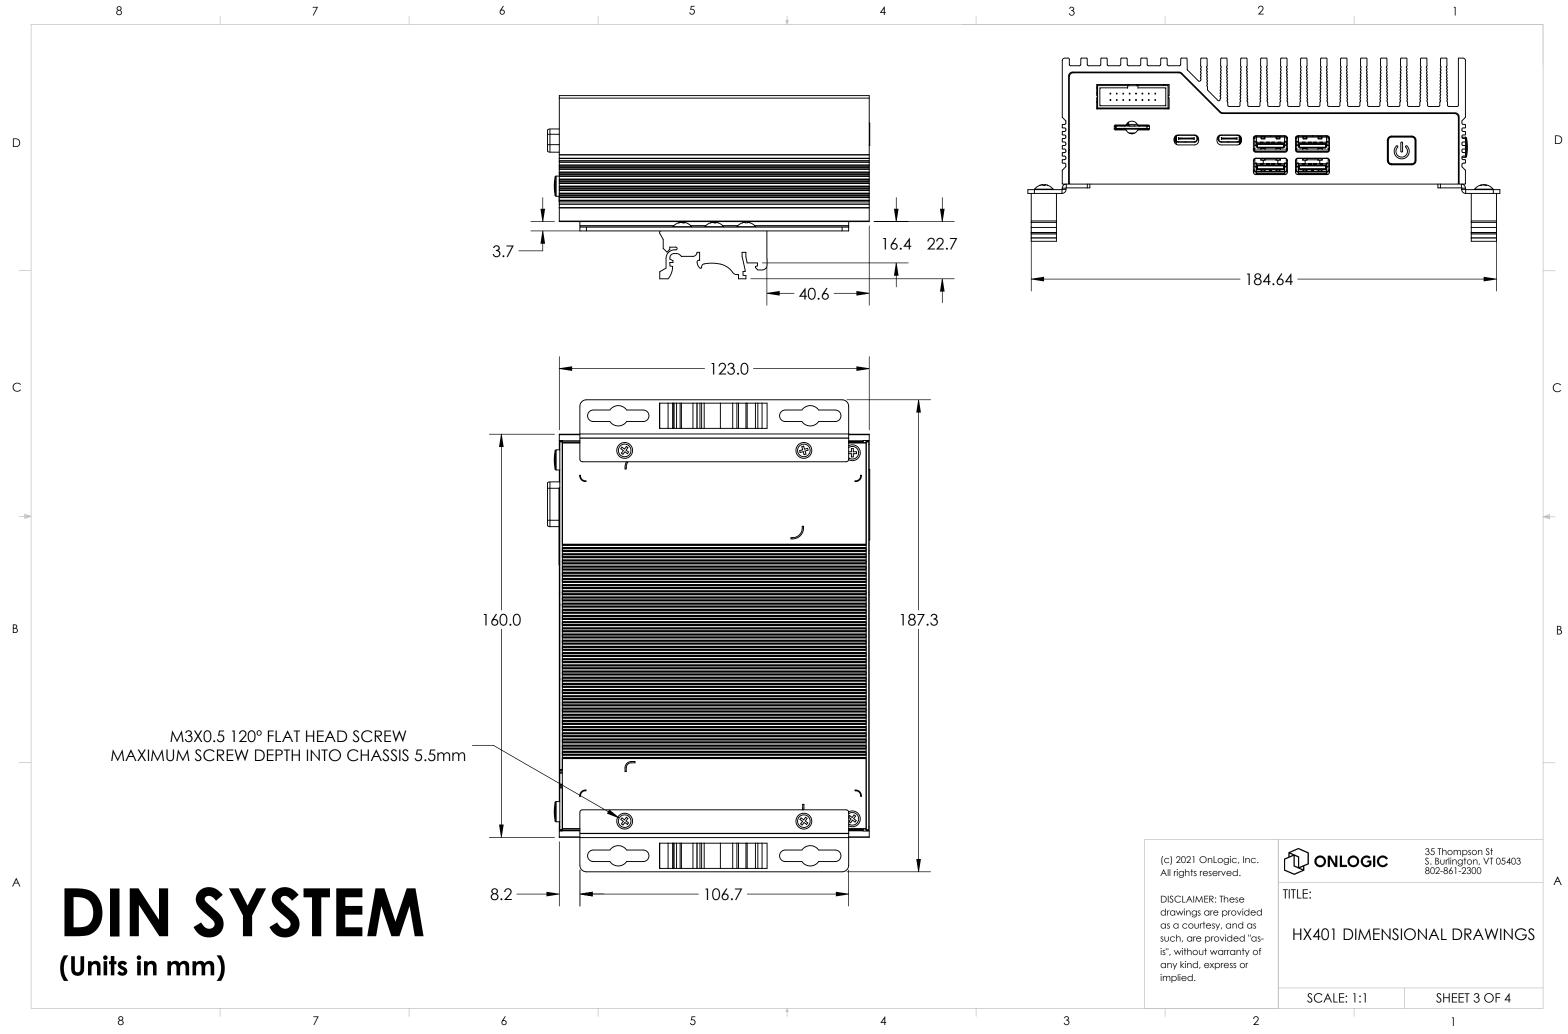

С

D

| 2021 OnLogic, Inc.<br>rights reserved.                                                                                                        |                                      | 35 Thompson St<br>S. Burlington, VT 05403<br>802-861-2300 | • |
|-----------------------------------------------------------------------------------------------------------------------------------------------|--------------------------------------|-----------------------------------------------------------|---|
| SCLAIMER: These<br>awings are provided<br>a courtesy, and as<br>ch, are provided "as-<br>without warranty of<br>ry kind, express or<br>plied. | TITLE:<br>HX401 DIMENSIONAL DRAWINGS |                                                           | A |
|                                                                                                                                               | SCALE: 1:1                           | SHEET 2 OF 4                                              |   |