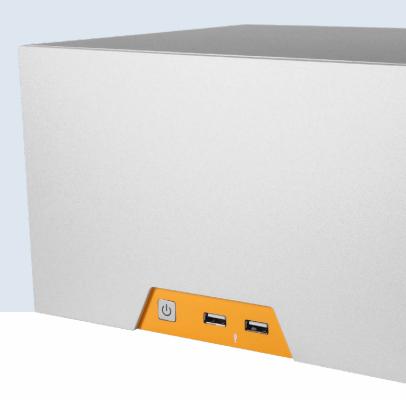

| Front I/O |                 |
|-----------|-----------------|
| USB       | 2 USB 2.0 ports |
| Other     | Power button    |

| Expansion & Features |                                                                                                           |  |
|----------------------|-----------------------------------------------------------------------------------------------------------|--|
| Expansion & Storage  | 1 PCle 4.0 x16 slot<br>1 M.2 2280 SATA or NVMe PCle 4.0 x4<br>2 2.5" SATA SSD/HDD or U.2 NVMe PCle 4.0 x4 |  |
| Features             | Optional TPM 2.0                                                                                          |  |