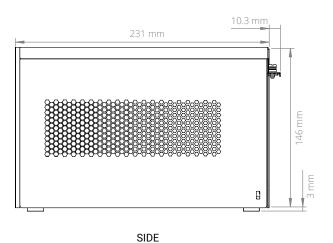

| Mechanical         |                            |
|--------------------|----------------------------|
| Dimensions (WxHxD) | 230 mm x 146 mm x 241.5 mm |
| Mounting Options   | Wall-Mount                 |

# MC850-40 Dimensional Drawings

Compact Industrial AMD Ryzen™ Edge Server

All measurements in mm

воттом