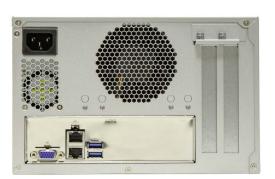

| Rear I/O |                                  |
|----------|----------------------------------|
| Ethernet | 2 10GbE LAN with Intel® X550-AT2 |
| USB      | 2 USB 3.1 Gen 2 ports            |
| Video    | 1 VGA port                       |
| Power    | C13 or C13 Coupler (100-240V AC) |
| Other    | Dedicated IPMI LAN port          |