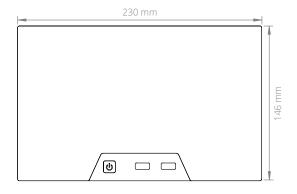

| Mechanical         |                            |
|--------------------|----------------------------|
| Dimensions (WxHxD) | 230 mm x 146 mm x 241.5 mm |
| Mounting Options   | Wall-Mount                 |

# MC850-40 Dimensional Drawings

Compact Industrial AMD Ryzen™ Edge Server

All measurements in mm

воттом