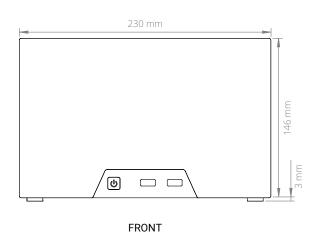

| Mechanical         |                            |
|--------------------|----------------------------|
| Dimensions (WxHxD) | 230 mm x 146 mm x 241.5 mm |
| Mounting Options   | Wall-Mount                 |

# MC850-40 Dimensional Drawings

Compact Industrial AMD Ryzen™ Edge Server

All measurements in mm

воттом