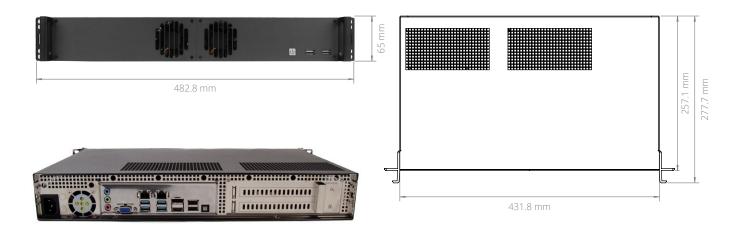

# Intel® Coffee Lake Xeon 1.5U Rackmount Computer

Specifications MK150B-54

| Front I/O            | 2 USB 2.0 ports                                                                                                                                                                           | Memory Capacity        | Up to 64 GB                                                                                                                        |
|----------------------|-------------------------------------------------------------------------------------------------------------------------------------------------------------------------------------------|------------------------|------------------------------------------------------------------------------------------------------------------------------------|
|                      | Power Button  1 HDMI port  1 DisplayPort connector  1 VGA port  2 USB 2.0 ports  4 USB 3.1 Gen2 ports  2 Gb LAN ports  3 Audio jacks (Line In; Front; Min In)  1 Optical SPDIF audio port | Memory Speed           | 2400 MHz                                                                                                                           |
| Rear I/O             |                                                                                                                                                                                           | LAN Controller         | Intel I210 GbE<br>Intel I219LM GbE                                                                                                 |
|                      |                                                                                                                                                                                           | Operating Temp. Range  | 10 ~ 35°C                                                                                                                          |
|                      |                                                                                                                                                                                           | Dimensions (WxHxD)     | 482.6 mm x 65 mm x 257.05 mm                                                                                                       |
|                      |                                                                                                                                                                                           | Case Material          | Aluminum<br>Steel                                                                                                                  |
| Processor            | Intel Celeron, Pentium, Xeon,<br>Core i3/i5/i7                                                                                                                                            | Regulatory Information | FCC 47 CFR Part 15<br>CE<br>WEEE Directive (2002/96/EC)<br>RoHS 2 (2011/65/EU)<br>EN 55024<br>EN 55032<br>EN 60950-1<br>EN 62368-1 |
| Processor Speed      | 2.1 ~ 3.7 GHz                                                                                                                                                                             |                        |                                                                                                                                    |
| Processor Generation | Coffee Lake                                                                                                                                                                               |                        |                                                                                                                                    |
| Processor Core       | 2 ~ 6                                                                                                                                                                                     |                        |                                                                                                                                    |
| Graphics / GPU       | Intel UHD Graphics 610<br>Intel UHD Graphics 620<br>Intel UHD Graphics 630<br>Intel UHD Graphics P630                                                                                     |                        |                                                                                                                                    |
| Memory Type          | DDR4 ECC UDIMM                                                                                                                                                                            |                        |                                                                                                                                    |

# **Dimensional Drawings**

All measurements in mm