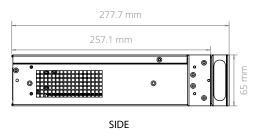

# **Dimensional Drawings**

All measurements in mm

## MK150 Dimensional Drawings

1.5U Rackmount Case

All measurements in mm

US Office