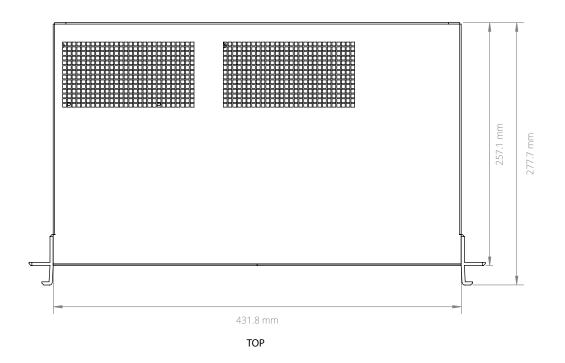

# **Dimensional Drawings**

All measurements in mm

## MK150 Dimensional Drawings

1.5U Rackmount Case

All measurements in mm

US Office