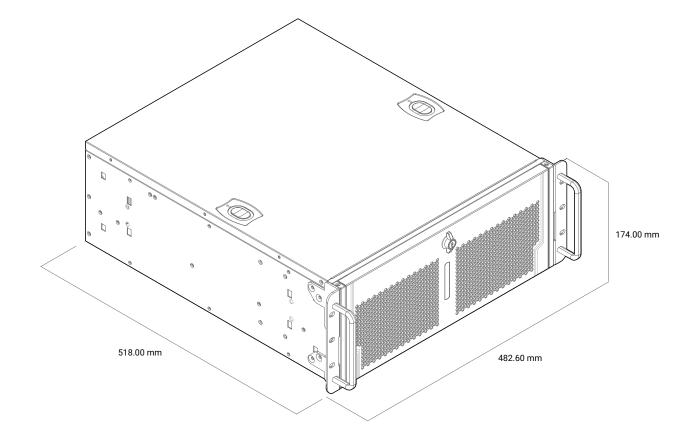

| Mechanical         |                            |
|--------------------|----------------------------|
| Dimensions (WxHxD) | 482.6 mm x 178 mm x 508 mm |
| Mounting Options   | Rackmount                  |

## MK400-60 Dimensional Drawings

4U AMD EPYC™ Edge Server

All measurements in mm

FRONT SIDE