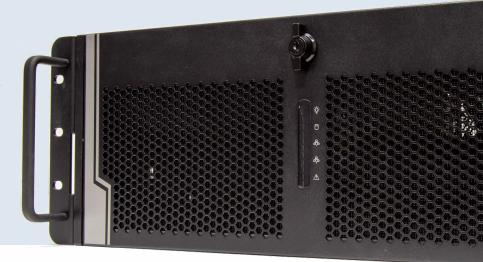

### Cool Under Pressure

Designed for reliable 24/7 operation, the MK400-60 provides exceptional cooling efficiency via front intake, CPU cooling, and rear exhaust cooling and optional 500W redundant power supply for stable and consistent power.

#### The Features You Need

The MK400-60 features seven PCIe Gen 4 slots, enabling high-speed storage and expansion, and a dedicated Intelligent Platform Management Interface (IPMI) port for remote monitoring and management.

| Front I/O |                 |
|-----------|-----------------|
| USB       | 2 USB 2.0 ports |
| Other     | Power button    |

| Expansion & Features |                                                              |  |
|----------------------|--------------------------------------------------------------|--|
| Expansion & Storage  | 7 PCIe 4.0 x16 slots<br>Internal or Hot-Swap storage options |  |
| Features             | Optional TPM 2.0                                             |  |