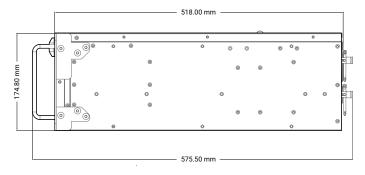

| Mechanical         |                            |
|--------------------|----------------------------|
| Dimensions (WxHxD) | 482.6 mm x 178 mm x 508 mm |
| Mounting Options   | Rackmount                  |

## MK400-60 Dimensional Drawings

4U AMD EPYC™ Edge Server

All measurements in mm

FRONT SIDE