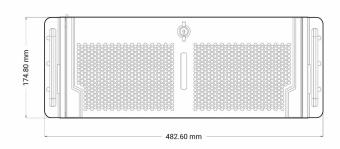

| Mechanical         |                            |
|--------------------|----------------------------|
| Dimensions (WxHxD) | 482.6 mm x 178 mm x 508 mm |
| Mounting Options   | Rackmount                  |

## MK400-60 Dimensional Drawings

4U AMD EPYC™ Edge Server

All measurements in mm

FRONT SIDE