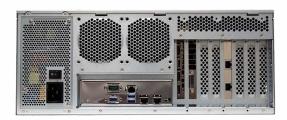

| Rear I/O |                                                                  |
|----------|------------------------------------------------------------------|
| Ethernet | 2 10GbE LAN with Intel® X550-AT2                                 |
| USB      | 2 USB 3.1 Gen 1 ports<br>1 USB 3.1 Gen 2 Type-C port             |
| Video    | 1 VGA Port                                                       |
| Power    | C13 or C14 Coupler (100-240 V AC)<br>Single or Redundant options |
| Serial   | 1 COM port                                                       |
| Other    | Dedicated IPMI LAN port                                          |