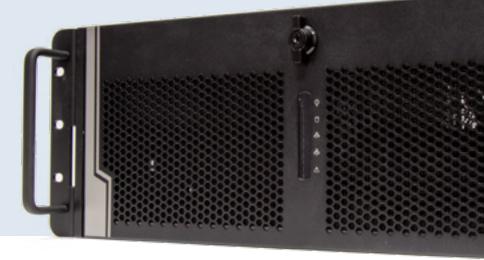

#### Thoughtful Design

With a sleek 4U chassis that fits perfectly into existing 19" racks, optional hot-swap storage drives and tool-less top cover for easy access and maintenance, the MK400-70 is engineered for ease of use.