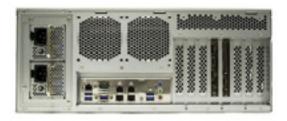

| Expansion & Features |                                                                                                           |  |
|----------------------|-----------------------------------------------------------------------------------------------------------|--|
| Expansion & Storage  | 2 PCIe 3.0 x16 slots<br>3 PCIe 3.0 x8 slots<br>1 PCIe 3.0 x1 slot<br>Internal or Hot-Swap storage options |  |
| Features             | Optional TPM 2.0                                                                                          |  |

## Mechanical

| Dimensions (WxHxD) | 482.6 mm x 178 mm x 508 mm |
|--------------------|----------------------------|
| Mounting Options   | Rackmount                  |

| Rear I/O |                                                                 |
|----------|-----------------------------------------------------------------|
| Ethernet | 4 GbE LAN with Marvell 88E1543                                  |
| USB      | 4 USB 3.1 Gen 1 ports                                           |
| Video    | 1 VGA Port                                                      |
| Power    | C13 or C13 Coupler (100-240V AC)<br>Single or Redundant options |
| Other    | Dedicated IPMI LAN port                                         |