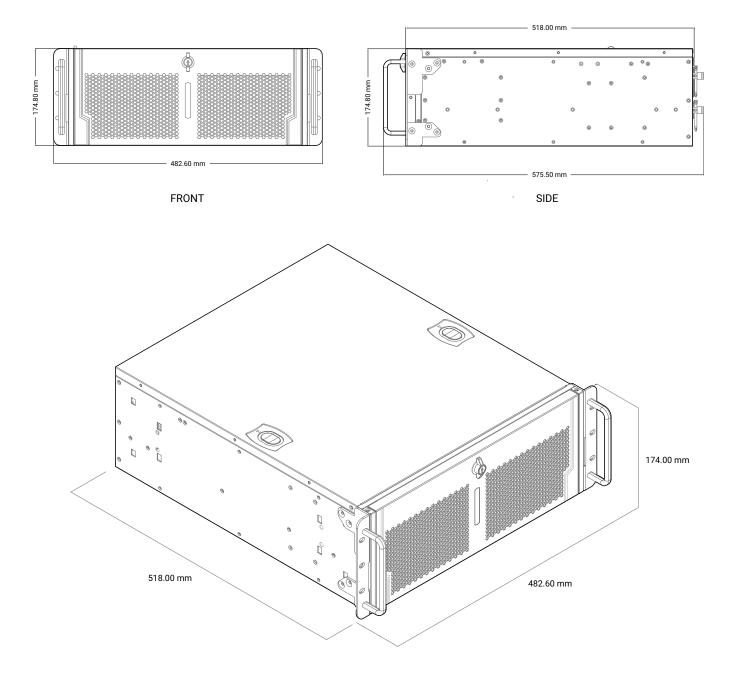

### MK400-70 Dimensional Drawings

4U Rackmount Industrial Edge Server

All measurements in mm

## Mechanical

| Dimensions (WxHxD) | 482.6 mm x 178 mm x 508 mm |
|--------------------|----------------------------|
| Mounting Options   | Rackmount                  |

| Rear I/O |                                                                 |
|----------|-----------------------------------------------------------------|
| Ethernet | 4 GbE LAN with Marvell 88E1543                                  |
| USB      | 4 USB 3.1 Gen 1 ports                                           |
| Video    | 1 VGA Port                                                      |
| Power    | C13 or C13 Coupler (100-240V AC)<br>Single or Redundant options |
| Other    | Dedicated IPMI LAN port                                         |