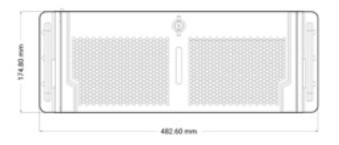

## Mechanical

| Dimensions (WxHxD) | 482.6 mm x 178 mm x 508 mm |
|--------------------|----------------------------|
| Mounting Options   | Rackmount                  |

| Rear I/O |                                                                 |
|----------|-----------------------------------------------------------------|
| Ethernet | 4 GbE LAN with Marvell 88E1543                                  |
| USB      | 4 USB 3.1 Gen 1 ports                                           |
| Video    | 1 VGA Port                                                      |
| Power    | C13 or C13 Coupler (100-240V AC)<br>Single or Redundant options |
| Other    | Dedicated IPMI LAN port                                         |